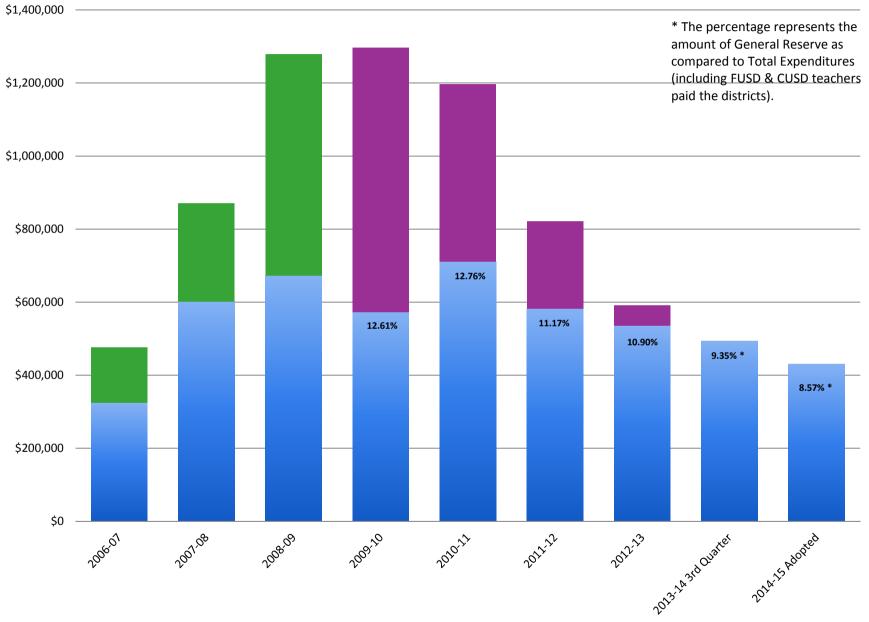

# 2014-15 ADOPTED ENDING FUND BALANCE GRAPH

### **CART Ending Fund Balance History**

Designated Restricted General Reserve

### III. <u>Fund Balance</u>

The Center for Advanced Research & Technology's projected General Fund balance for 2014-15 is \$400,623.

| Projected Beginning Balance 7/1/14 | 4 \$ 494,253                  |
|------------------------------------|-------------------------------|
| Revenues<br>Expenditures           | 2,246,363<br><u>2,309,993</u> |
| Surplus/(Deficit)                  | <u>(63,630)</u>               |
| Projected Ending Fund Balance      | <u>\$ 430,623</u>             |

### CENTER FOR ADVANCED RESEARCH AND TECHNOLOGY

**General Fund** 

Four Year Financial History, Current Year, Three Year Projection

|                                   | 2010-11<br>Actuals | 2011-12<br>Actuals | 2012-13<br>Actuals | 2013-14<br>3rd Quarter | 2014-15<br>Adopted | 2015-16<br>Projected | 2016-17<br>Projected | 2017-18<br>Projected |
|-----------------------------------|--------------------|--------------------|--------------------|------------------------|--------------------|----------------------|----------------------|----------------------|
| Revenues                          |                    |                    |                    |                        |                    |                      |                      |                      |
| Other Local Revenue               | 2,059,877          | 2,365,436          | 2,147,010          | 2,538,529              | 2,126,835          | 2,126,835            | 2,126,835            | 2,126,835            |
| Interfund Transfers In            | -                  | 95,370             | -                  | 63,962                 | 119,528            | -                    | -                    | -                    |
| Total Revenue                     | 2,105,797          | 2,460,806          | 2,147,010          | 2,602,491              | 2,246,363          | 2,126,835            | 2,126,835            | 2,126,835            |
|                                   |                    |                    |                    |                        |                    |                      |                      |                      |
| <pre>\$ Increase/(decrease)</pre> | 529,067            | 355,008            | (313,796)          |                        | (356,128)          | (119,528)            | -                    | -                    |
| % Increase/(decrease)             | 33.55%             | 16.86%             | -12.75%            | 21.21%                 | -13.68%            | -5.32%               | 0.00%                | 0.00%                |
|                                   |                    |                    |                    |                        |                    |                      |                      |                      |
| Expenditures                      |                    |                    |                    |                        |                    |                      |                      |                      |
| Books and Supplies                | 339,516            | 559,438            | 389,604            | 735,711                | 322,267            | 172,739              | 172,739              | 172,739              |
| Services and Other Operating      | 1,865,039          | 2,277,144          | 1,936,959          | 1,963,822              | 1,987,726          | 2,007,603            | 2,027,679            | 2,047,956            |
| Capital Outlay                    | -                  | -                  | 50,757             | -                      | -                  | -                    | -                    | -                    |
| Total Expenditures                | 2,204,555          | 2,836,582          | 2,377,320          | 2,699,533              | 2,309,993          | 2,180,342            | 2,200,418            | 2,220,695            |
|                                   |                    |                    |                    |                        | <i></i>            |                      |                      |                      |
| \$ Increase/(decrease)            | 113,345            | 632,027            | (459,262)          |                        | (389,540)          | (129,651)            | 20,076               | 20,277               |
| % Increase/(decrease)             | 5.42%              | 28.67%             | -16.19%            | 13.55%                 | -14.43%            | -5.61%               | 0.92%                | 0.92%                |
| Beginning Fund Balance            | 1,296,139          | 1,197,382          | 821,605            | 591,295                | 494,253            | 430,623              | 377,116              | 303,533              |
| Fiscal Year Transactions          | (98,757)           | (375,777)          | (230,310)          | ,                      | (63,630)           | (53,507)             | (73,583)             | (93,860)             |
| Adjustments                       | (90,757)           | (375,777)          | (230,310)          | (97,042)               | (03,030)           | (55,507)             | (73,565)             | (93,800)             |
| Ending Fund Balance               | \$ 1.197.382       | \$ 821,605         | \$ 591,295         | \$ 494,253             | \$ 430,623         | \$ 377,116           | \$ 303,533           | \$ 209,673           |
|                                   | ÷ ·,·•·,••         | + •=-,•••          | ÷ ••••, <b>200</b> | +,                     | ÷,•=•              | ÷ ••••,•••           | +,                   | ÷                    |
| Designated for Tech Refresh       | 486,322            | 188,983            | 55,566             | -                      | -                  | -                    | -                    | -                    |
| General Reserve                   | ,                  | \$ 632,622         | \$ 535,729         | \$ 494,253             | \$ 430,623         | \$ 377,116           | \$ 303,533           | \$ 209,673           |
|                                   |                    |                    |                    |                        |                    |                      |                      |                      |
| % of Expenditures                 | 32.25%             | 22.30%             | 22.54%             | 18.31%                 | 18.64%             | 17.30%               | 13.79%               | 9.44%                |