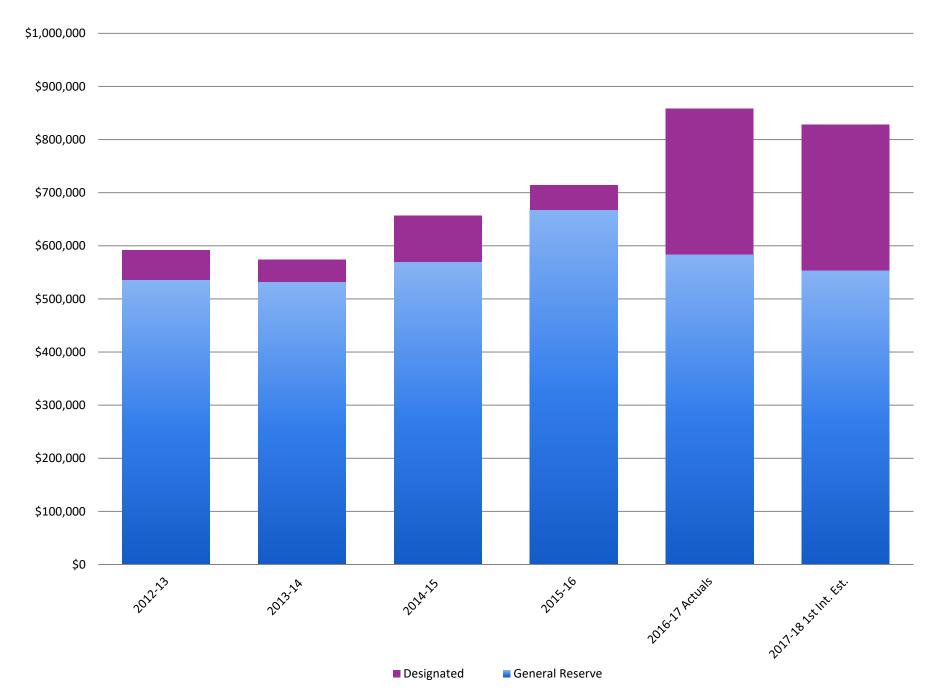

# 2016-17 ANNUAL REPORT ENDING FUND BALANCE GRAPH

## **CART Ending Fund Balance History**

#### CENTER FOR ADVANCED RESEARCH AND TECHNOLOGY General Fund Three Year Financial History, Adopted Budget, First Interim Projection, Three Year Projection

|                                                  |                                   | 2014-15<br><u>Actuals</u>   | 2015-16<br><u>Actuals</u>   | 2016-17<br><u>Actuals</u>    | 2017-18<br><u>Adopted</u>     | 2017-18<br><u>1st Int Est</u> | 2018-19<br><u>Projected</u>   | 2019-20<br><u>Projected</u>   | 2020-21<br><u>Projected</u>   |
|--------------------------------------------------|-----------------------------------|-----------------------------|-----------------------------|------------------------------|-------------------------------|-------------------------------|-------------------------------|-------------------------------|-------------------------------|
| Revenues                                         |                                   |                             |                             |                              |                               |                               |                               |                               |                               |
| Other Local Revenue                              |                                   | 2,282,744                   | 2,443,191                   | 2,337,007                    | 2,500,822                     | 2,500,822                     | 2,498,007                     | 2,541,247                     | 2,585,612                     |
| Interfund Transfers In                           | _                                 | 119,528                     | 273,900                     | 508,900                      | 240,900                       | 240,900                       | 155,900                       | -                             | -                             |
|                                                  | Total Revenue                     | 2,402,272                   | 2,717,091                   | 2,845,907                    | 2,741,722                     | 2,741,722                     | 2,653,907                     | 2,541,247                     | 2,585,612                     |
|                                                  |                                   |                             |                             |                              |                               |                               |                               |                               |                               |
|                                                  | <pre>\$ Increase/(decrease)</pre> | 219,955                     | 314,819                     | 128,816                      | (104,185)                     | -                             | (87,815)                      | (112,660)                     | 44,365                        |
|                                                  | % Increase/(decrease)             | 10.08%                      | 13.11%                      | 4.74%                        | -3.66%                        | 0.00%                         | -3.20%                        | -4.25%                        | 1.75%                         |
|                                                  |                                   |                             |                             |                              |                               |                               |                               |                               |                               |
|                                                  |                                   |                             |                             |                              |                               |                               |                               |                               |                               |
| Expenditures                                     |                                   |                             |                             |                              |                               |                               |                               |                               |                               |
| Books and Supplies                               |                                   | 240,703                     | 149,115                     | 101,700                      | 138,040                       | 102,717                       | 103,744                       | 104,782                       | 105,829                       |
| Technology Refresh                               |                                   | 60,715                      | 290,440                     | 287,077                      | 440,900                       | 440,900                       | 355,900                       | 200,000                       | 200,000                       |
| Services and Other Op                            | perating                          | 2,018,106                   | 2,114,648                   | 2,287,885                    | 2,231,876                     | 2,228,385                     | 2,253,752                     | 2,279,503                     | 2,305,645                     |
| Capital Outlay                                   |                                   | _,_ , _ ,                   | 105,495                     | 25,080                       | _,,                           | _,,                           | _,,                           | _, , _ ,                      | _,,                           |
| , ,                                              | Total Expenditures                | 2,319,524                   | 2,659,697                   | 2,701,742                    | 2,810,816                     | 2,772,002                     | 2,713,396                     | 2,584,285                     | 2,611,474                     |
|                                                  |                                   |                             |                             |                              |                               |                               |                               |                               |                               |
|                                                  | <pre>\$ Increase/(decrease)</pre> | 120,064                     | 340,173                     | 42,045                       | 109,074                       | (38,814)                      | (58,606)                      | (129,111)                     | 27,189                        |
|                                                  | % Increase/(decrease)             | 5.46%                       | 14.67%                      | 1.58%                        | 4.04%                         | -1.38%                        | -2.11%                        | -4.76%                        | 1.05%                         |
| Designing Fund Delen                             |                                   | E74 4E0                     | 656 001                     | 714 205                      | 959 460                       | 959 460                       | 000 100                       | 769 601                       | 705 654                       |
| Beginning Fund Baland<br>Fiscal Year Transaction |                                   | 574,153                     | 656,901                     | 714,295                      | 858,460                       | 858,460                       | 828,180                       | 768,691                       | 725,654                       |
| Fiscal rear transaction                          | Ending Fund Balance               | 82,748<br><b>\$ 656,901</b> | 57,394<br><b>\$ 714,295</b> | 144,165<br><b>\$ 858,460</b> | (69,094)<br><b>\$ 789,366</b> | (30,280)<br><b>\$ 828,180</b> | (59,489)<br><b>\$ 768,691</b> | (43,037)<br><b>\$ 725,654</b> | (25,862)<br><b>\$ 699,792</b> |
|                                                  |                                   | \$ 030,901                  | \$ 114,295                  | \$ 000,400                   | \$ 709,300                    | φ 020,100                     | \$ 700,091                    | φ 125,054                     | \$ 099,192                    |
| Desia                                            | nated for Tech Refresh            | 86,813                      | 46,730                      | 274,160                      | 274,160                       | 274,160                       | 274,160                       | 274,160                       | 274,160                       |
| Desig                                            | General Reserve                   | ,                           | \$ 667,565                  | \$ 584,300                   | \$ 515,206                    | \$ 554,020                    | \$ 494,531                    |                               | \$ 425,632                    |
|                                                  |                                   | φ 370,000                   | ψ 007,303                   | φ 504,500                    | φ 313,200                     | φ 334,020                     | ψ 434,331                     | ψ 431,434                     | φ 423,032                     |
| CART G                                           | eneral Fund Reserve %             | 24.58%                      | 25.10%                      | 21.63%                       | 18.33%                        | 19.99%                        | 18.23%                        | 17.47%                        | 16.30%                        |
|                                                  | Total CART Reserve %              | 11.35%                      | 11.99%                      | 10.05%                       |                               |                               | 8.31%                         | 7.67%                         | 7.12%                         |
| *"Total" includes all evi                        | penditures posted to the C        |                             |                             |                              |                               | 0.2270                        | 0.0170                        |                               |                               |